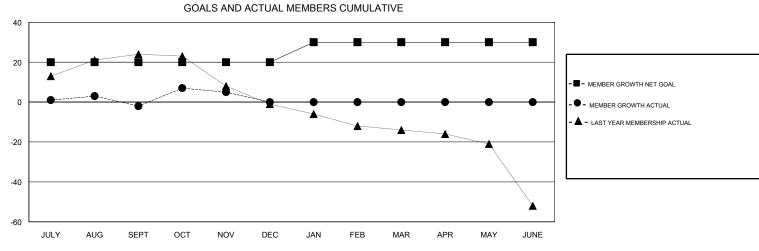

## MAHESH CHITNIS **LOCATION NEW YORK GMT CA** Clubs Members RESULTS FOR 2017-2018 RESULTS FOR 2017-2018 NEW CLUB GOAL NEW CLUBS DROPPED CLUBS MEMBER GROWTH NET MEMBER GROWTH DROPPED QUARTER QUARTER GOAL ACTUAL MEMBERS ACTUAL (including transfers) 0 0 20 34 33 JULY/AUG/SEPT JULY/AUG/SEPT 0 0 57 46 OCT/NOV/DEC OCT/NOV/DEC 0 0 0 10 0 0